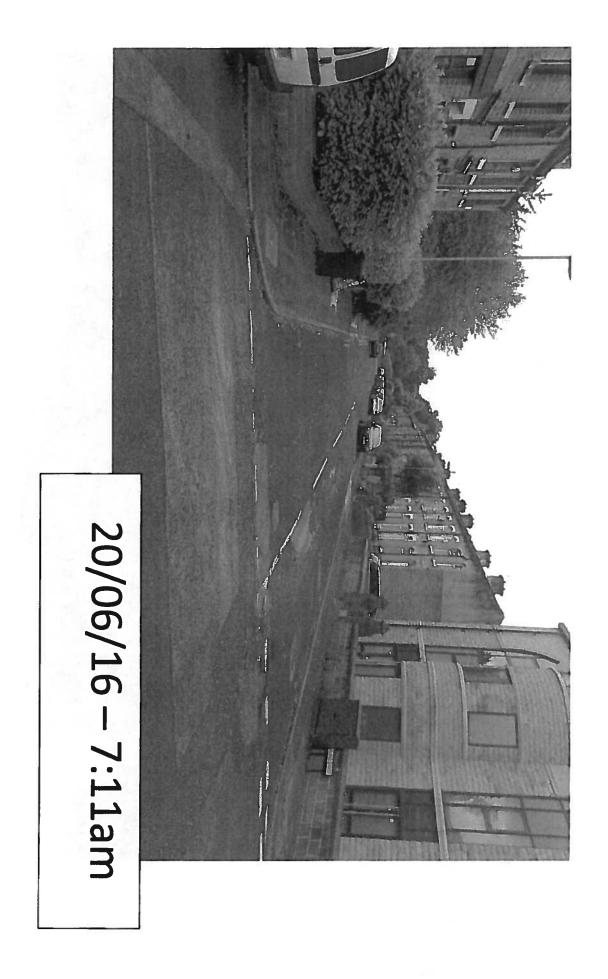

2.3 In response to the objections above, additional monitoring visits have taken place to determine whether residents have difficulty parking near their homes when special events are not taking place at the mosque. Monitoring visits were undertaken between Jan and June 2017, on random dates and at various times of the day. During these visits it was noted that parking patterns have changed over the last 12 months, and that when special events are not taking place at the mosque there is sufficient onstreet parking for residents (Appendix 6). It is however noted that the parking may not be directly outside their own homes, and that it can be more difficult to park on Friday during prayer time. Residents of Garden Street also continue to struggle to park outside their home due to parking associated with a local business.