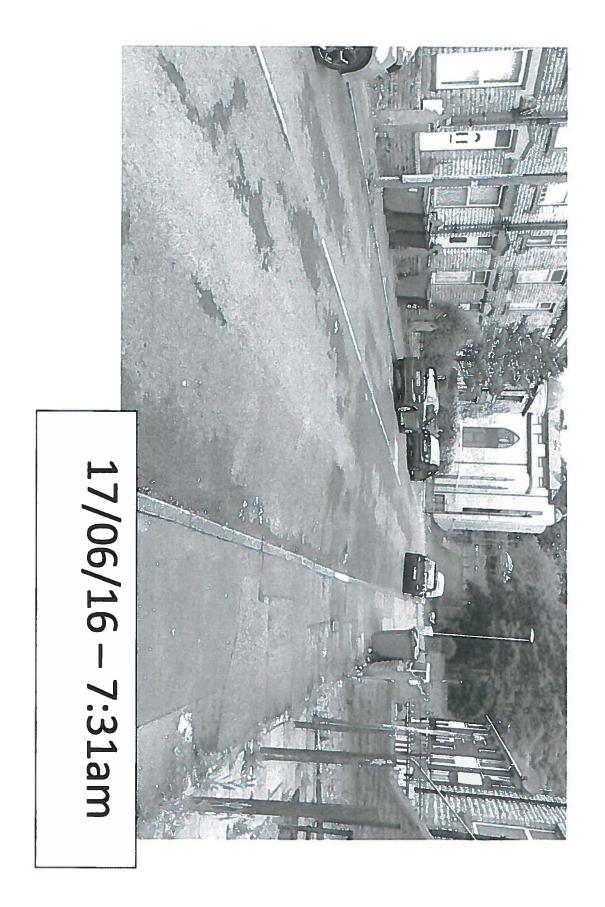

2.3 In response to the objections above, additional monitoring visits have taken place to determine whether residents have difficulty parking near their homes when special events are not taking place at the mosque. Monitoring visits were undertaken between Jan and June 2017, on random dates and at various times of the day. During these visits it was noted that parking patterns have changed over the last 12 months, and that when special events are not taking place at the mosque there is sufficient onstreet parking for residents (Appendix 6). It is however noted that the parking may not be directly outside their own homes, and that it can be more difficult to park on Friday during prayer time. Residents of Garden Street also continue to struggle to park outside their home due to parking associated with a local business.