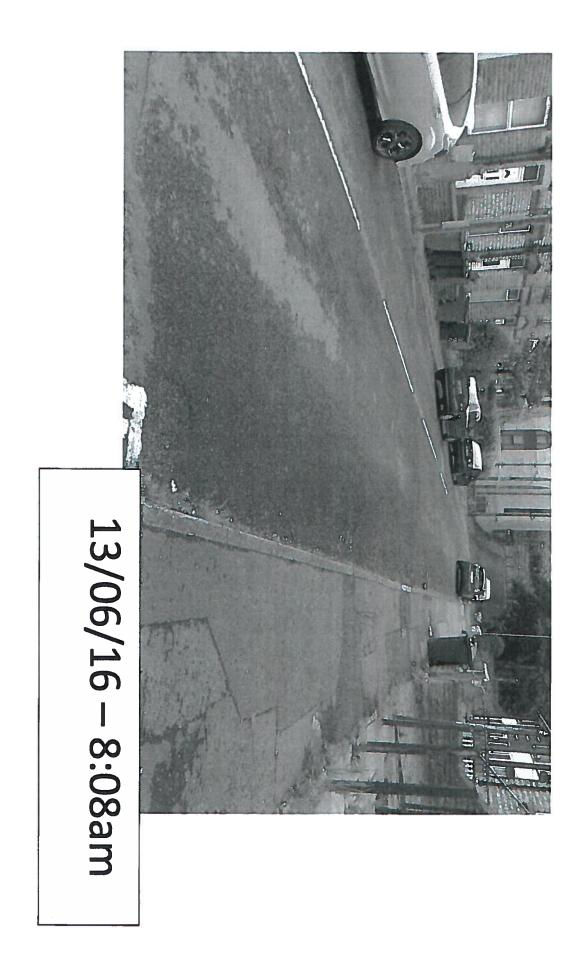

2.3 In response to the objections above, additional monitoring visits have taken place to determine whether residents have difficulty parking near their homes when special events are not taking place at the mosque. Monitoring visits were undertaken between Jan and June 2017, on random dates and at various times of the day. During these visits it was noted that parking patterns have changed over the last 12 months, and that when special events are not taking place at the mosque there is sufficient onstreet parking for residents (Appendix 6). It is however noted that the parking may not be directly outside their own homes, and that it can be more difficult to park on Friday during prayer time. Residents of Garden Street also continue to struggle to park outside their home due to parking associated with a local business.