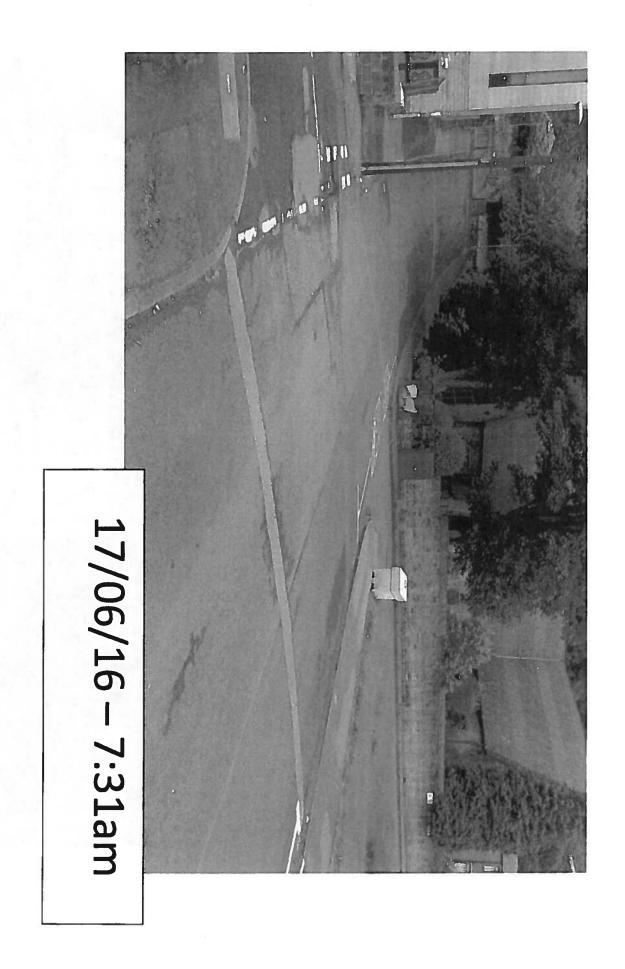

2.3 In response to the objections above, additional monitoring visits have taken place to determine whether residents have difficulty parking near their homes when special events are not taking place at the mosque. Monitoring visits were undertaken between Jan and June 2017, on random dates and at various times of the day. During these visits it was noted that parking patterns have changed over the last 12 months, and that when special events are not taking place at the mosque there is sufficient onstreet parking for residents (Appendix 6). It is however noted that the parking may not be directly outside their own homes, and that it can be more difficult to park on Friday during prayer time. Residents of Garden Street also continue to struggle to park outside their home due to parking associated with a local business.